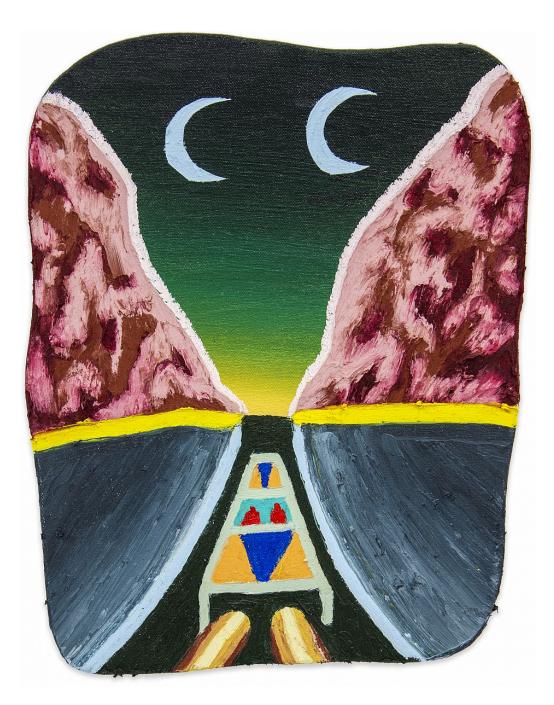

#### ELIOT GREENWALD: TAKIN' THE RIVERBOAT OUT ON SNAKE LAKE

Eliot Greenwald *Night Car (the trickster between 2 farms)* 2020 Oil stick on canvas 47h x 61w in

Eliot Greenwald *Night Car (expansive taste)* 2020 Oil stick on canvas 48h x 43w in

Eliot Greenwald *Night Car (a vacuum in space)* 2020 Oil stick on canvas 48h x 43w in

Eliot Greenwald *Night Car (ear here)* 2020 Oil stick on canvas 48h x 43w in

Eliot Greenwald *Night Car (beach fire)* 2020 Oil stick on canvas 48h x 43w in

Eliot Greenwald *Night Car (takin' the riverboat out on snake lake)* 2020 Oil stick on canvas 48h x 43w in

Eliot Greenwald *Night Car (wave)* 2020 Oil stick on canvas 48h x 43w in

Eliot Greenwald *Night Car (superposition)* 2020 Oil stick on canvas 48h x 43w in

Eliot Greenwald *Night Car (slide guitar)* 2020 Oil stick on canvas 36h x 26w in

Eliot Greenwald *Night Car (electric organ)* 2020 Oil stick on canvas 36h x 26w in

Eliot Greenwald *Night Car (seasonal figure 4)* 2020 Oil stick and acrylic on canvas 12.50h x 10w in