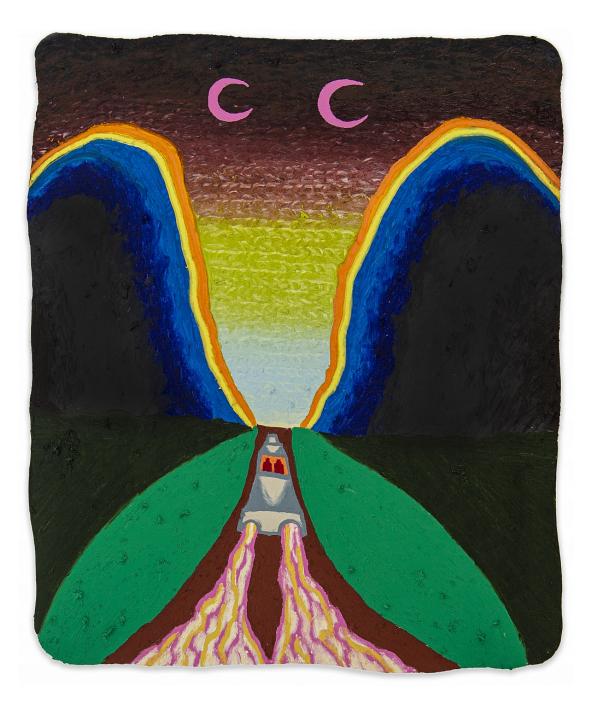

Eliot Greenwald *Night Car (slide guitar)* 2020 Oil stick on canvas 36h x 26w in

Eliot Greenwald *Night Car (electric organ)* 2020 Oil stick on canvas 36h x 26w in

Eliot Greenwald *Night Car (seasonal figure 4)* 2020 Oil stick and acrylic on canvas 12.50h x 10w in