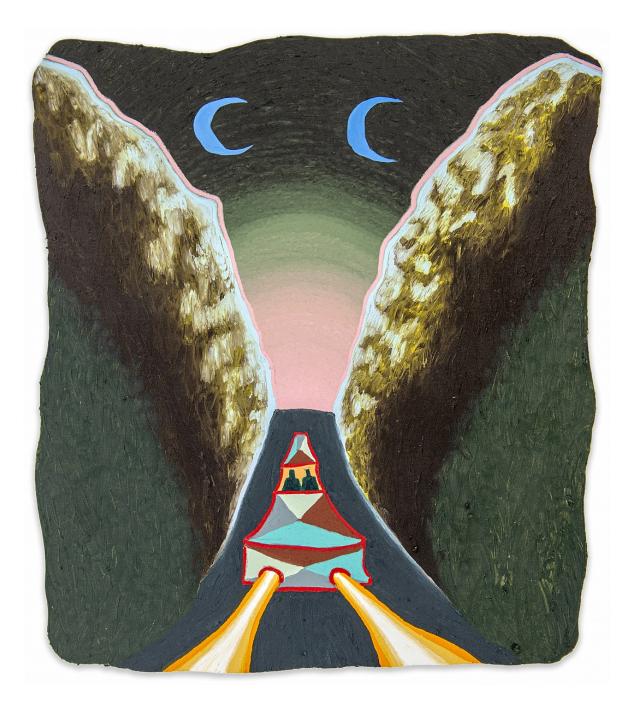

Eliot Greenwald *Night Car (a vacuum in space)* 2020 Oil stick on canvas 48h x 43w in

Eliot Greenwald *Night Car (ear here)* 2020 Oil stick on canvas 48h x 43w in

Eliot Greenwald *Night Car (beach fire)* 2020 Oil stick on canvas 48h x 43w in