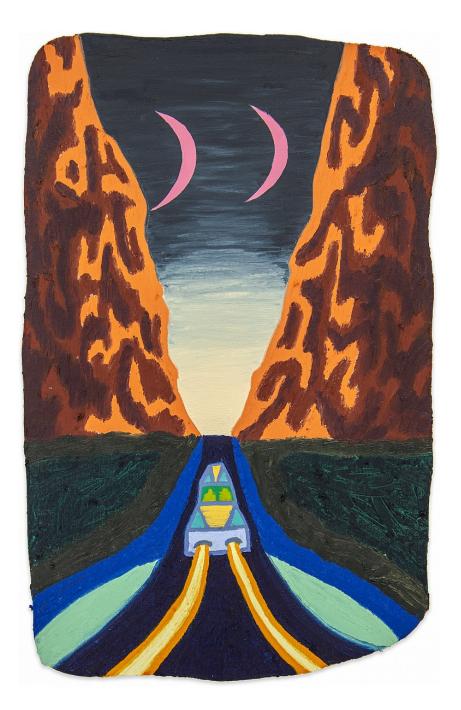

#### ELIOT GREENWALD: TAKIN' THE RIVERBOAT OUT ON SNAKE LAKE

Eliot Greenwald *Night Car (the trickster between 2 farms)* 2020 Oil stick on canvas 47h x 61w in

Eliot Greenwald *Night Car (expansive taste)* 2020 Oil stick on canvas 48h x 43w in

Eliot Greenwald *Night Car (a vacuum in space)* 2020 Oil stick on canvas 48h x 43w in

Eliot Greenwald *Night Car (ear here)* 2020 Oil stick on canvas 48h x 43w in

Eliot Greenwald *Night Car (beach fire)* 2020 Oil stick on canvas 48h x 43w in

Eliot Greenwald *Night Car (takin' the riverboat out on snake lake)* 2020 Oil stick on canvas 48h x 43w in

Eliot Greenwald *Night Car (wave)* 2020 Oil stick on canvas 48h x 43w in

Eliot Greenwald *Night Car (superposition)* 2020 Oil stick on canvas 48h x 43w in

Eliot Greenwald *Night Car (slide guitar)* 2020 Oil stick on canvas 36h x 26w in

Eliot Greenwald *Night Car (electric organ)* 2020 Oil stick on canvas 36h x 26w in

Eliot Greenwald *Night Car (seasonal figure 4)* 2020 Oil stick and acrylic on canvas 12.50h x 10w in