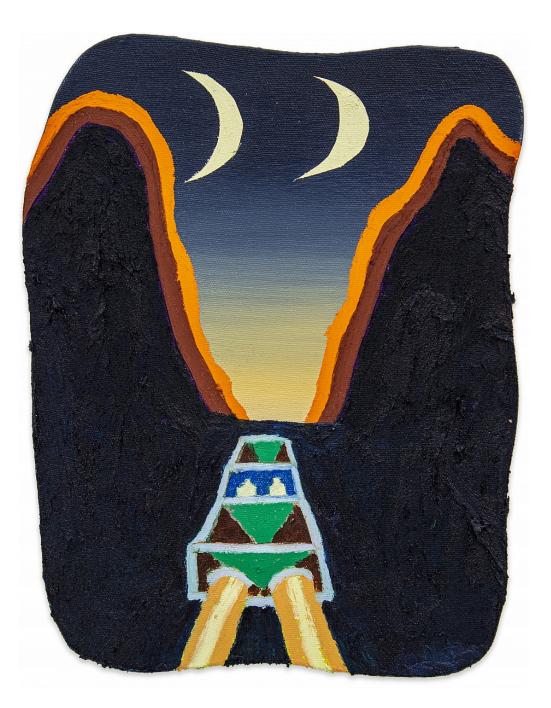

#### ELIOT GREENWALD: TAKIN' THE RIVERBOAT OUT ON SNAKE LAKE

Eliot Greenwald *Night Car (the trickster between 2 farms)* 2020 Oil stick on canvas 47h x 61w in

Eliot Greenwald *Night Car (expansive taste)* 2020 Oil stick on canvas 48h x 43w in

Eliot Greenwald *Night Car (a vacuum in space)* 2020 Oil stick on canvas 48h x 43w in

Eliot Greenwald *Night Car (ear here)* 2020 Oil stick on canvas 48h x 43w in

Eliot Greenwald *Night Car (beach fire)* 2020 Oil stick on canvas 48h x 43w in

Eliot Greenwald *Night Car (takin' the riverboat out on snake lake)* 2020 Oil stick on canvas 48h x 43w in

Eliot Greenwald *Night Car (wave)* 2020 Oil stick on canvas 48h x 43w in

Eliot Greenwald *Night Car (superposition)* 2020 Oil stick on canvas 48h x 43w in

Eliot Greenwald *Night Car (slide guitar)* 2020 Oil stick on canvas 36h x 26w in

Eliot Greenwald *Night Car (electric organ)* 2020 Oil stick on canvas 36h x 26w in

Eliot Greenwald *Night Car (seasonal figure 4)* 2020 Oil stick and acrylic on canvas 12.50h x 10w in