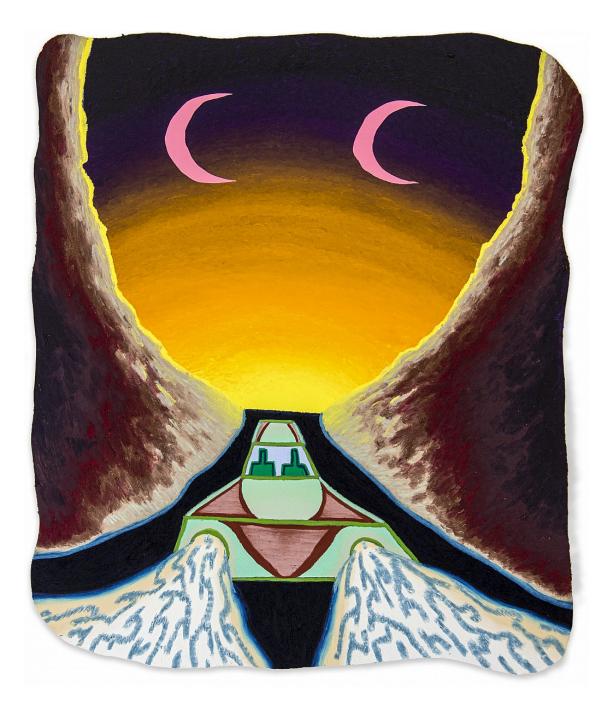

Eliot Greenwald *Night Car (takin' the riverboat out on snake lake)* 2020 Oil stick on canvas 48h x 43w in

Eliot Greenwald *Night Car (wave)* 2020 Oil stick on canvas 48h x 43w in

Eliot Greenwald *Night Car (superposition)* 2020 Oil stick on canvas 48h x 43w in