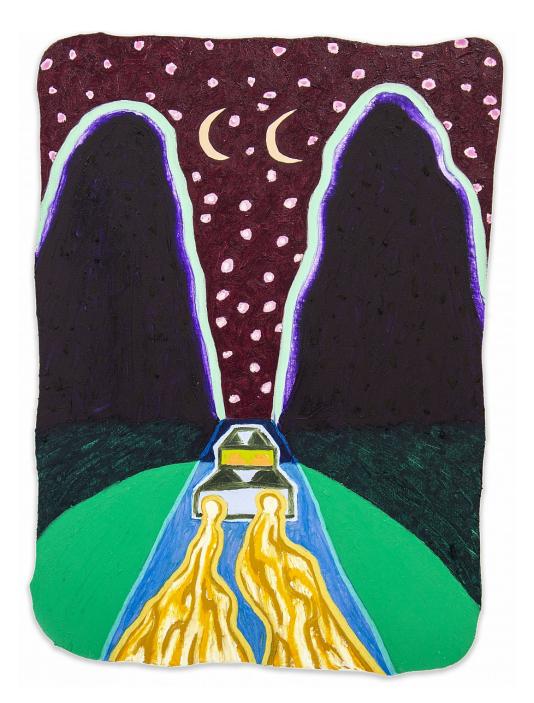

#### ELIOT GREENWALD: TAKIN' THE RIVERBOAT OUT ON SNAKE LAKE

Eliot Greenwald *Night Car (the trickster between 2 farms)* 2020 Oil stick on canvas 47h x 61w in

Eliot Greenwald *Night Car (expansive taste)* 2020 Oil stick on canvas 48h x 43w in

Eliot Greenwald *Night Car (a vacuum in space)* 2020 Oil stick on canvas 48h x 43w in

Eliot Greenwald *Night Car (ear here)* 2020 Oil stick on canvas 48h x 43w in

Eliot Greenwald *Night Car (beach fire)* 2020 Oil stick on canvas 48h x 43w in

Eliot Greenwald *Night Car (takin' the riverboat out on snake lake)* 2020 Oil stick on canvas 48h x 43w in

Eliot Greenwald *Night Car (wave)* 2020 Oil stick on canvas 48h x 43w in

Eliot Greenwald *Night Car (superposition)* 2020 Oil stick on canvas 48h x 43w in

Eliot Greenwald *Night Car (slide guitar)* 2020 Oil stick on canvas 36h x 26w in

Eliot Greenwald *Night Car (electric organ)* 2020 Oil stick on canvas 36h x 26w in

Eliot Greenwald *Night Car (seasonal figure 4)* 2020 Oil stick and acrylic on canvas 12.50h x 10w in