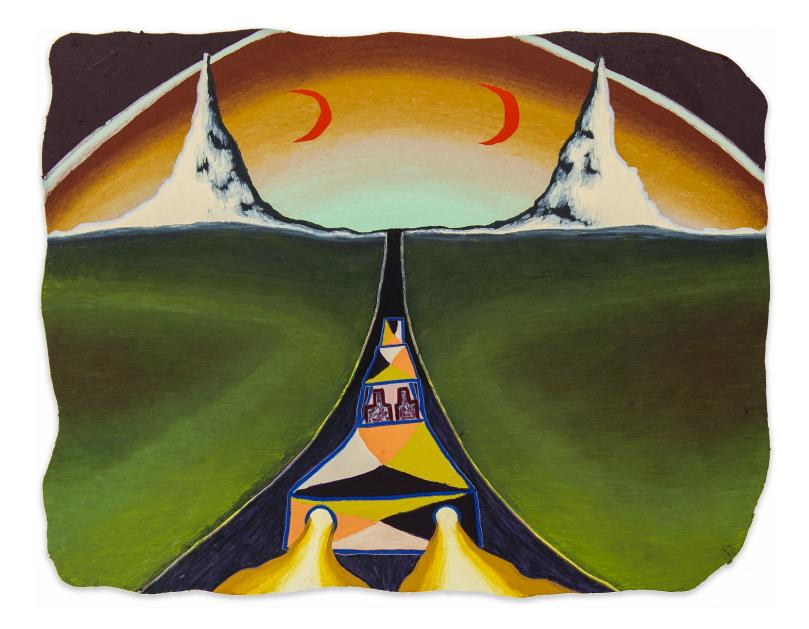

#### ELIOT GREENWALD: TAKIN' THE RIVERBOAT OUT ON SNAKE LAKE

Eliot Greenwald *Night Car (the trickster between 2 farms)* 2020 Oil stick on canvas 47h x 61w in

Eliot Greenwald *Night Car (expansive taste)* 2020 Oil stick on canvas 48h x 43w in