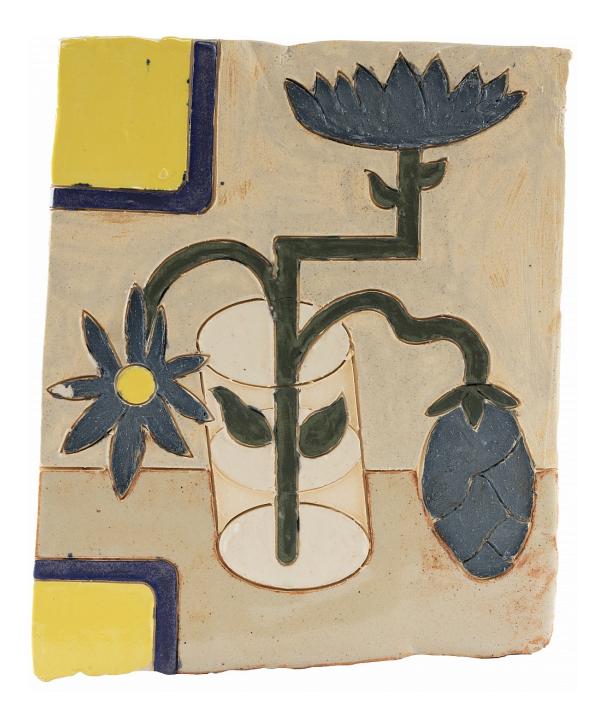

Kevin McNamee-Tweed *Tintoretto*, 2020 Glazed ceramic 8.50h x 6w in

Kevin McNamee-Tweed Three Times Two, 2020 Glazed ceramic 9h x 7.50w in

Kevin McNamee-Tweed Faucet, 2020 Glazed ceramic 6.88h x 5.75w in