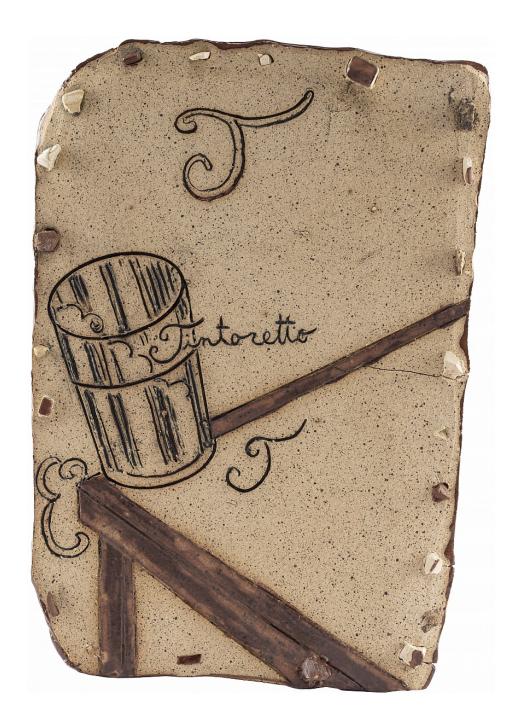

Kevin McNamee-Tweed *Tintoretto*, 2020 Glazed ceramic 8.50h x 6w in

Kevin McNamee-Tweed Three Times Two, 2020 Glazed ceramic 9h x 7.50w in

Kevin McNamee-Tweed Faucet, 2020 Glazed ceramic 6.88h x 5.75w in