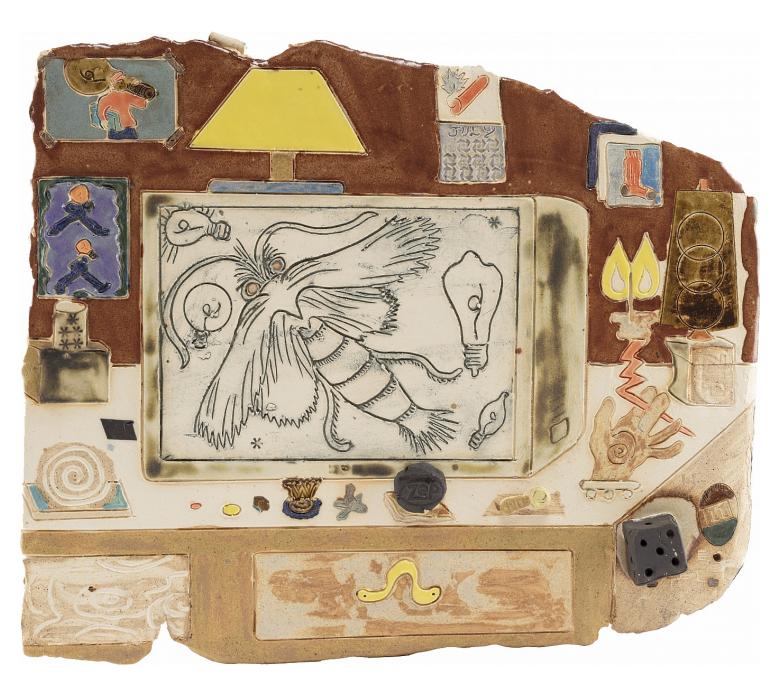

#### **KEVIN MCNAMEE-TWEED: MOON OVER MATH TOWN**



Kevin McNamee-Tweed Spoons, 2020 Installation of 84 glazed ceramic spoons 24h x 48w in



Kevin McNamee-Tweed No Terrorists, Please!, 2020 Glazed ceramic 13h x 11w in



Kevin McNamee-Tweed Gourds, 2020 Glazed ceramic 13h x 8.63w in



Kevin McNamee-Tweed Bulbs, 2020 Glazed ceramic 9h x 11w in



Kevin McNamee-Tweed Shelves (accumen), 2020 Glazed ceramic 13h x 10.25w in



Kevin McNamee-Tweed *Hurts*, 2020 Glazed ceramic 13h x 8.25w in



Kevin McNamee-Tweed *Tintoretto*, 2020 Glazed ceramic 8.50h x 6w in



Kevin McNamee-Tweed Three Times Two, 2020 Glazed ceramic 9h x 7.50w in



Kevin McNamee-Tweed Faucet, 2020 Glazed ceramic 6.88h x 5.75w in



Kevin McNamee-Tweed *Rosepss*, 2019 Pencil on mulberry paper 10.25h x 6w in



Kevin McNamee-Tweed *The Hole*, 2020 Glazed ceramic 6.50h x 5.88w in



Kevin McNamee-Tweed Sallies's, 2020 Glazed ceramic 10h x 6w in



Kevin McNamee-Tweed Reaching Hastings, 2020 Glazed ceramic 7h x 5.50w in



Kevin McNamee-Tweed Night Light, 2020 Glazed ceramic 9h x 8w in



Kevin McNamee-Twee