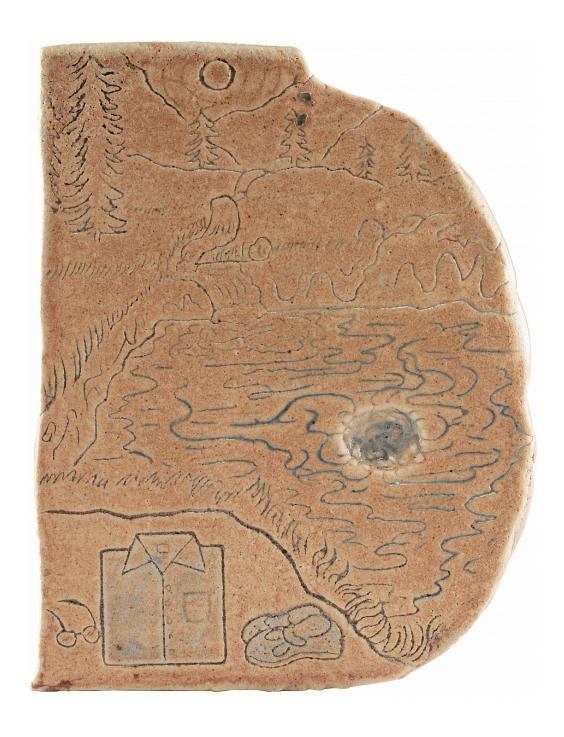

Kevin McNamee-Tweed Reaching Hastings, 2020 Glazed ceramic 7h x 5.50w in

Kevin McNamee-Tweed Night Light, 2020 Glazed ceramic 9h x 8w in

Kevin McNamee-Tweed *Walk*, 2020 Glazed ceramic 6h x 5w in

Kevin McNamee-Tweed
I'll Be The Hit of the Party, 2020
Glazed ceramic
8.50h x 6.13w in