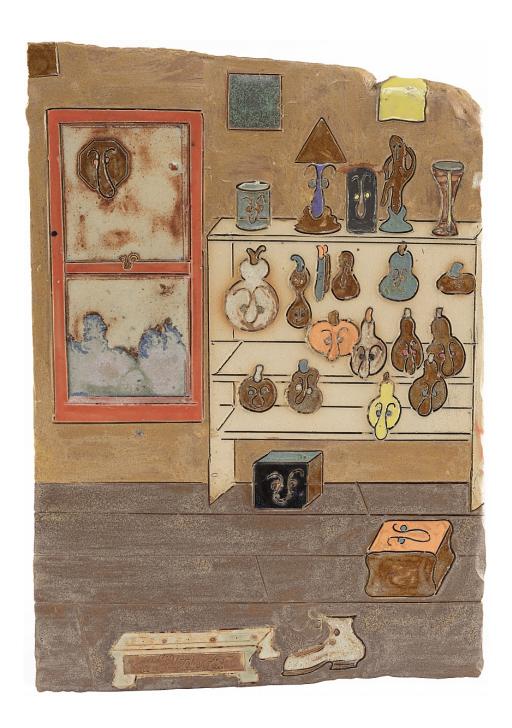

Kevin McNamee-Tweed Gourds, 2020 Glazed ceramic 13h x 8.63w in

Kevin McNamee-Tweed Bulbs, 2020 Glazed ceramic 9h x 11w in

Kevin McNamee-Tweed Shelves (accumen), 2020 Glazed ceramic 13h x 10.25w in

Kevin McNamee-Tweed *Hurts*, 2020 Glazed ceramic 13h x 8.25w in