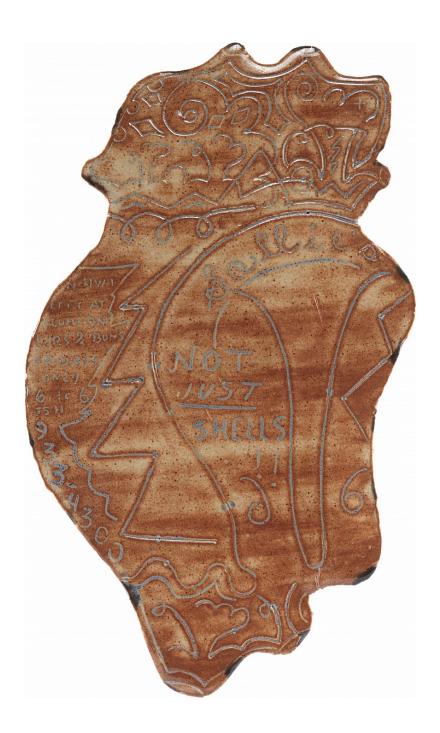

Kevin McNamee-Tweed *Rosepss*, 2019 Pencil on mulberry paper 10.25h x 6w in

Kevin McNamee-Tweed *The Hole*, 2020 Glazed ceramic 6.50h x 5.88w in

Kevin McNamee-Tweed Sallies's, 2020 Glazed ceramic 10h x 6w in