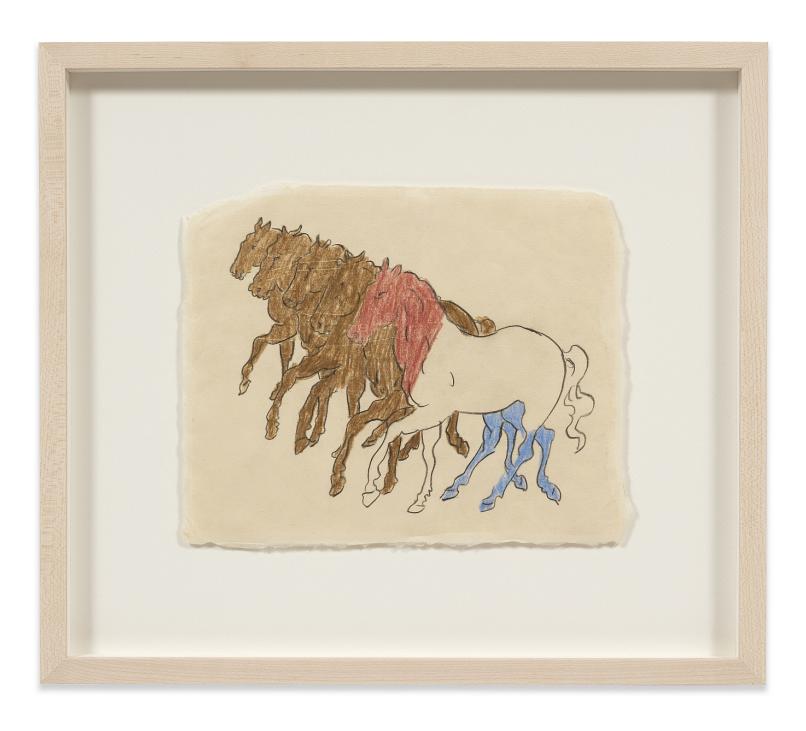

Kevin McNamee-Tweed Nite Corner, 2020 Pencil on mulberry paper 10.50h x 8.50w in

Kevin McNamee-Tweed *Trebo*, 2020 Pencil on mulberry paper 8.50h x 10.50w in

Kevin McNamee-Tweed Frannie (always July, always Fred), 2020 Pencil on mulberry paper 8h x 10.25w in