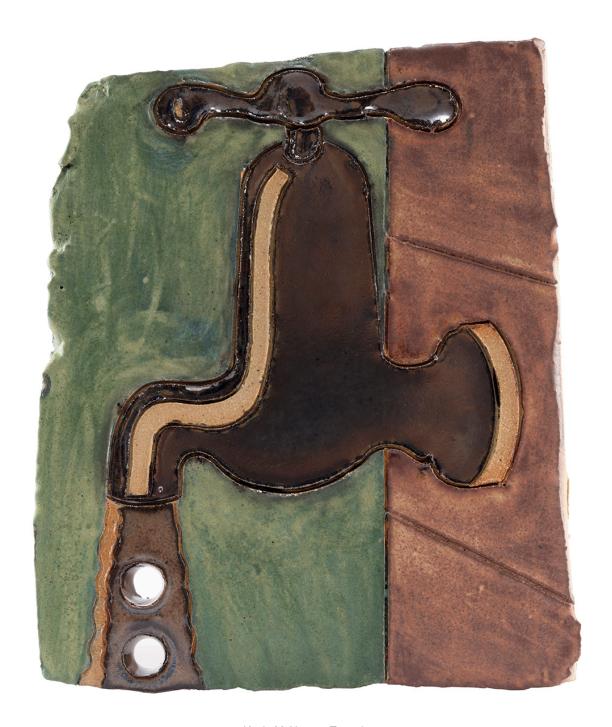

Kevin McNamee-Tweed *Tintoretto*, 2020 Glazed ceramic 8.50h x 6w in

Kevin McNamee-Tweed Three Times Two, 2020 Glazed ceramic 9h x 7.50w in

Kevin McNamee-Tweed Faucet, 2020 Glazed ceramic 6.88h x 5.75w in