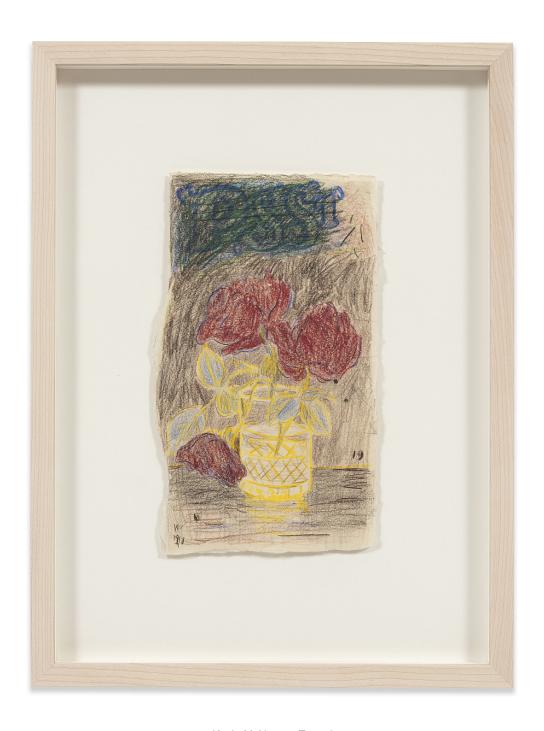

Kevin McNamee-Tweed *Rosepss*, 2019 Pencil on mulberry paper 10.25h x 6w in

Kevin McNamee-Tweed *The Hole*, 2020 Glazed ceramic 6.50h x 5.88w in

Kevin McNamee-Tweed Sallies's, 2020 Glazed ceramic 10h x 6w in