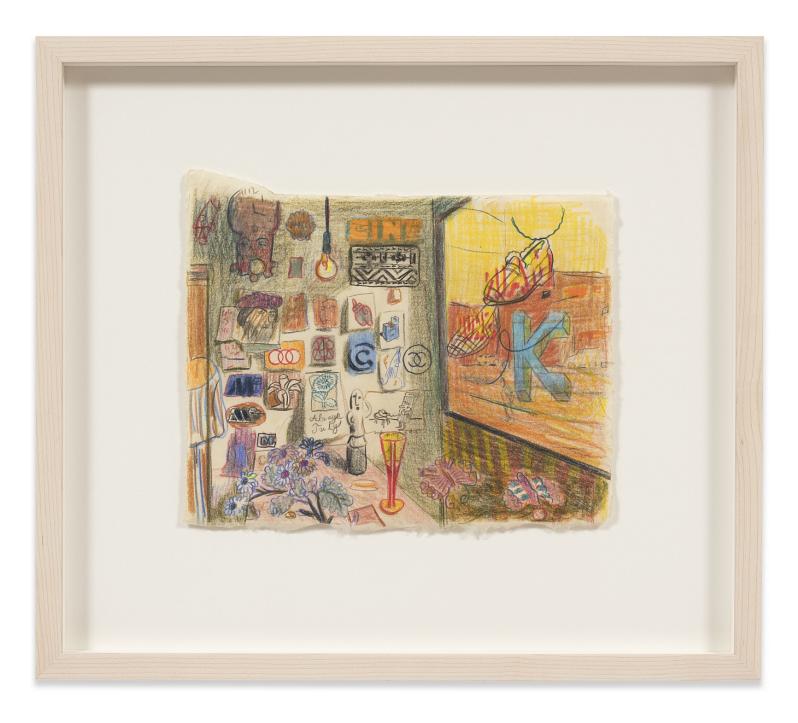

Kevin McNamee-Tweed Hoobwink in V/A, 2020 Pencil on mulberry paper 8.50h x 10w in

Kevin McNamee-Tweed KcKB, 2020 Pencil on mulberry paper 10.25h x 8.50w in