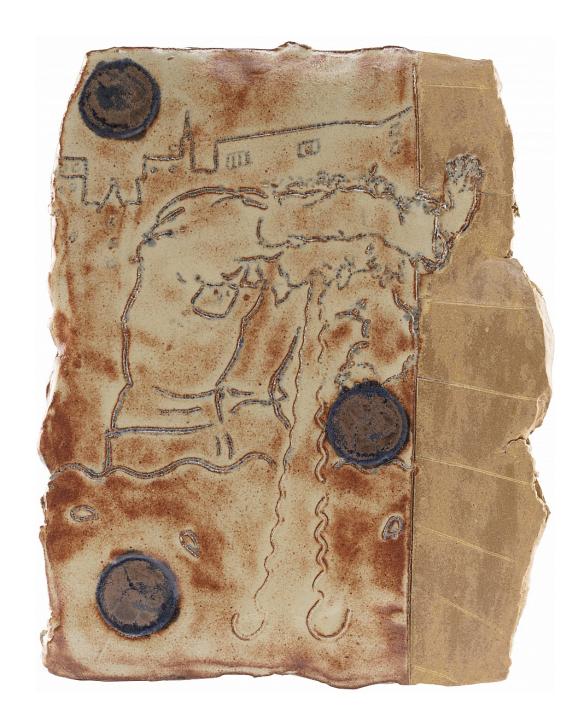

Kevin McNamee-Tweed Reaching Hastings, 2020 Glazed ceramic 7h x 5.50w in

Kevin McNamee-Tweed Night Light, 2020 Glazed ceramic 9h x 8w in

Kevin McNamee-Tweed *Walk*, 2020 Glazed ceramic 6h x 5w in

Kevin McNamee-Tweed
I'll Be The Hit of the Party, 2020
Glazed ceramic
8.50h x 6.13w in