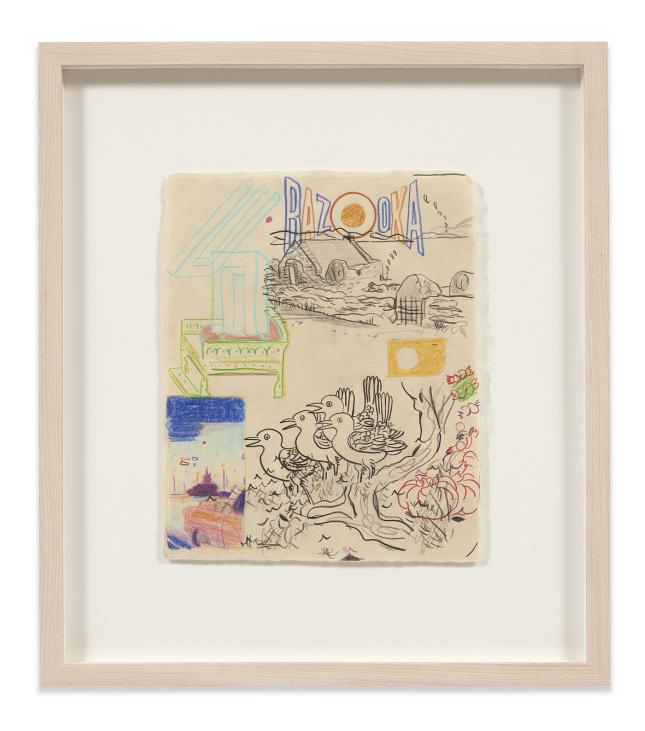

Kevin McNamee-Tweed Nite Corner, 2020 Pencil on mulberry paper 10.50h x 8.50w in

Kevin McNamee-Tweed *Trebo*, 2020 Pencil on mulberry paper 8.50h x 10.50w in

Kevin McNamee-Tweed Frannie (always July, always Fred), 2020 Pencil on mulberry paper 8h x 10.25w in