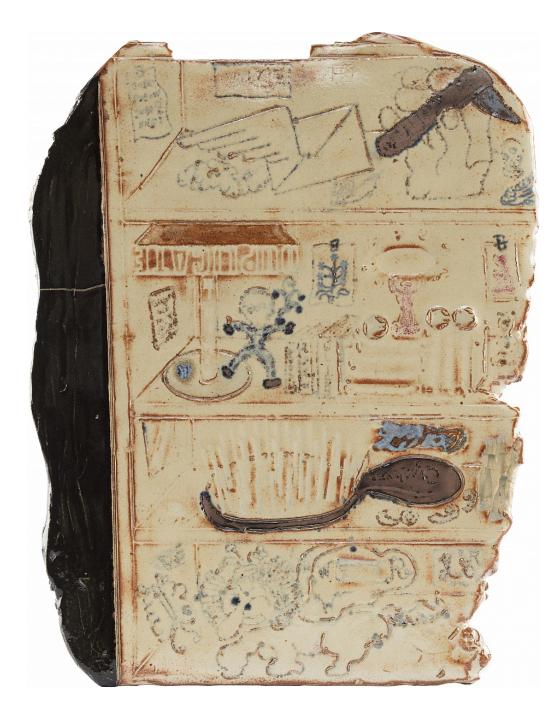

Kevin McNamee-Tweed Gourds, 2020 Glazed ceramic 13h x 8.63w in

Kevin McNamee-Tweed Bulbs, 2020 Glazed ceramic 9h x 11w in

Kevin McNamee-Tweed Shelves (accumen), 2020 Glazed ceramic 13h x 10.25w in

Kevin McNamee-Tweed *Hurts*, 2020 Glazed ceramic 13h x 8.25w in